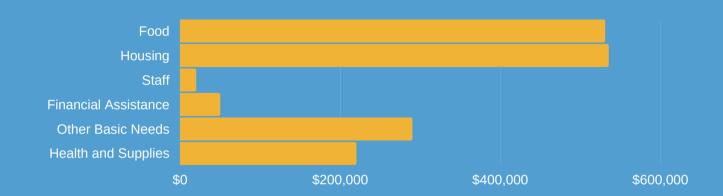

## Disaster Relief Fund Expenditures

## **Total disbursed from DRF: \$1,646,014**

**Total raised: \$1,730,150** 

As of Aug. 1, 2021