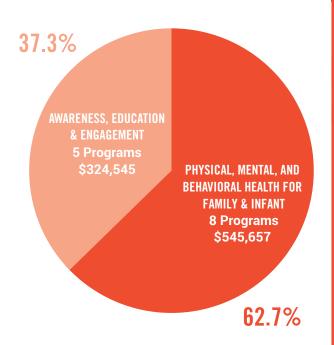

### HEALTH

GOAL: Improve family and infant health and reduce racial and economic disparities in related indicators

**SUMMARY:** 13 programs at 10 agencies are receiving strategic grants totaling \$870,202 annually.

#### PRIORITY AREA: Physical, Mental, and Behavioral Health for Family & Infant Caring Network **Catholic Family Services** KZ00 **Calhoun County Public Health Department** Nurse Family Partnership BC Grace Health A Coordinated Approach to Care BC **Gryphon Place** 211 Pregnancy/Infant Screening REG **Kalamazoo County Health and Community Services** Nurse Family Partnership KZ00 **Rootead Enrichment Center** Rootead Continuum Family Enrichment KZ00 **WMU Homer Stryker MD School of Medicine** Cradle Data Backbone KZ00

Young Women's Christian Association

| PRIORITY AREA: Awareness, Education & Engagement |                                                                                |      |  |  |
|--------------------------------------------------|--------------------------------------------------------------------------------|------|--|--|
| Community Healing Centers                        | Addiction and Prevention<br>Services for Pregnant and<br>Parenting Individuals | REG  |  |  |
| Family & Children Services                       | Coaching Parents for Change:<br>Breaking the Cycle of Abuse and Neglect        | REG  |  |  |
| Kalamazoo County Health and Community Services   | Fatherhood Initiative                                                          | KZ00 |  |  |
| WMU Homer Stryker MD School of Medicine          | Fetal and Infant Mortality Review                                              | KZ00 |  |  |
| Young Women's Christian Association              | Cradle Kalamazoo                                                               | KZ00 |  |  |