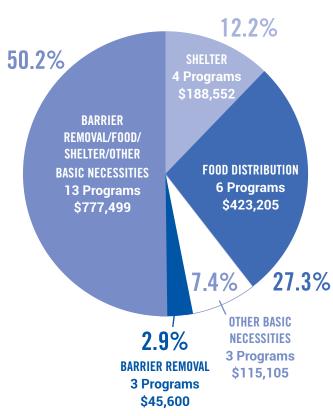

## **BASIC NEEDS**

**GOAL:** Provide a safety net to help individuals and families access basic necessities during times of need

**SUMMARY:** 29 programs at 27 agencies are receiving grants totaling \$1,549,961.

United Way of the Battle Creek and Kalamazoo Region

| PRIORITY AREA: Barrier Removal                                                                                                                                                                                                                                                                                                                                 |                                                                                                                                                                                                                                                                           |                                                        |
|----------------------------------------------------------------------------------------------------------------------------------------------------------------------------------------------------------------------------------------------------------------------------------------------------------------------------------------------------------------|---------------------------------------------------------------------------------------------------------------------------------------------------------------------------------------------------------------------------------------------------------------------------|--------------------------------------------------------|
| El Concilio/Hispanic American Council                                                                                                                                                                                                                                                                                                                          | El Concilio-Bridging Community                                                                                                                                                                                                                                            | KZ00                                                   |
| Kalamazoo Drop-In Child Care Center                                                                                                                                                                                                                                                                                                                            | Kalamazoo Drop-In Child Care Center                                                                                                                                                                                                                                       | KZ00                                                   |
| Partners in Housing Transition                                                                                                                                                                                                                                                                                                                                 | Partners in Housing Transition                                                                                                                                                                                                                                            | KZ00                                                   |
| PRIORITY AREA: Food Distribution                                                                                                                                                                                                                                                                                                                               |                                                                                                                                                                                                                                                                           |                                                        |
| Battle Creek Public Schools                                                                                                                                                                                                                                                                                                                                    | Breakfast in the Classroom                                                                                                                                                                                                                                                | BC                                                     |
| Senior Services, Inc                                                                                                                                                                                                                                                                                                                                           | Home Delivered Meals                                                                                                                                                                                                                                                      | REG                                                    |
| South Michigan Food Bank                                                                                                                                                                                                                                                                                                                                       | Food Distribution                                                                                                                                                                                                                                                         | REG                                                    |
| Southwestern Michigan Urban League                                                                                                                                                                                                                                                                                                                             | H.O.O.D Health Cooperative: Food to Fork Initiative                                                                                                                                                                                                                       | BC                                                     |
| The Salvation Army-Battle Creek                                                                                                                                                                                                                                                                                                                                | Emergency Family Services                                                                                                                                                                                                                                                 | BC                                                     |
| Tri-County Labor Agency for Human Services, Inc                                                                                                                                                                                                                                                                                                                | Tri-County Labor Agency Food Bank Pantry                                                                                                                                                                                                                                  | BC                                                     |
| PRIORITY AREA: Shelter                                                                                                                                                                                                                                                                                                                                         |                                                                                                                                                                                                                                                                           |                                                        |
| The Haven of Rest Ministries                                                                                                                                                                                                                                                                                                                                   | Men's and Women's Shelter                                                                                                                                                                                                                                                 | BC                                                     |
| The Salvation Army-Kalamazoo                                                                                                                                                                                                                                                                                                                                   | Emergency Utility Assistance                                                                                                                                                                                                                                              | KZ00                                                   |
| Young Women's Christian Association                                                                                                                                                                                                                                                                                                                            | Domestic Violence Shelter                                                                                                                                                                                                                                                 | KZ00                                                   |
| PRIORITY AREA: Other Basic Necessities                                                                                                                                                                                                                                                                                                                         |                                                                                                                                                                                                                                                                           |                                                        |
| Charitable Union                                                                                                                                                                                                                                                                                                                                               | Clothing Children and Families in Need                                                                                                                                                                                                                                    | BC                                                     |
|                                                                                                                                                                                                                                                                                                                                                                | Menses Management                                                                                                                                                                                                                                                         | BC                                                     |
|                                                                                                                                                                                                                                                                                                                                                                |                                                                                                                                                                                                                                                                           |                                                        |
| St. Luke's Episcopal Church                                                                                                                                                                                                                                                                                                                                    | St. Luke's Diaper Bank                                                                                                                                                                                                                                                    | KZ00                                                   |
| St. Luke's Episcopal Church PRIORITY AREA: Barrier Removal/Food/S                                                                                                                                                                                                                                                                                              |                                                                                                                                                                                                                                                                           | KZ00                                                   |
|                                                                                                                                                                                                                                                                                                                                                                |                                                                                                                                                                                                                                                                           | KZ00<br>REG                                            |
| PRIORITY AREA: Barrier Removal/Food/S                                                                                                                                                                                                                                                                                                                          | helter/Other Basic Necessities                                                                                                                                                                                                                                            |                                                        |
| PRIORITY AREA: Barrier Removal/Food/S                                                                                                                                                                                                                                                                                                                          | helter/Other Basic Necessities Addressing Community Emergencies                                                                                                                                                                                                           | REG                                                    |
| PRIORITY AREA: Barrier Removal/Food/S  American Red Cross of Southwest Michigan Catholic Family Services                                                                                                                                                                                                                                                       | helter/Other Basic Necessities  Addressing Community Emergencies The Ark Services for Youth                                                                                                                                                                               | REG<br>REG                                             |
| PRIORITY AREA: Barrier Removal/Food/S  American Red Cross of Southwest Michigan Catholic Family Services Community Action Agency                                                                                                                                                                                                                               | helter/Other Basic Necessities  Addressing Community Emergencies  The Ark Services for Youth Emergency Services — Basic Needs                                                                                                                                             | REG<br>REG<br>REG                                      |
| PRIORITY AREA: Barrier Removal/Food/S  American Red Cross of Southwest Michigan Catholic Family Services Community Action Agency Disability Network Southwest Michigan                                                                                                                                                                                         | nelter/Other Basic Necessities  Addressing Community Emergencies The Ark Services for Youth Emergency Services — Basic Needs Independent Living Services                                                                                                                  | REG<br>REG<br>REG<br>REG                               |
| PRIORITY AREA: Barrier Removal/Food/S  American Red Cross of Southwest Michigan Catholic Family Services Community Action Agency Disability Network Southwest Michigan Family Enrichment Center                                                                                                                                                                | nelter/Other Basic Necessities  Addressing Community Emergencies  The Ark Services for Youth Emergency Services — Basic Needs Independent Living Services Child Care Assistance                                                                                           | REG<br>REG<br>REG<br>REG<br>BC                         |
| PRIORITY AREA: Barrier Removal/Food/S  American Red Cross of Southwest Michigan Catholic Family Services Community Action Agency Disability Network Southwest Michigan Family Enrichment Center Goodwill Industries of Southwestern Michigan                                                                                                                   | nelter/Other Basic Necessities  Addressing Community Emergencies The Ark Services for Youth Emergency Services — Basic Needs Independent Living Services Child Care Assistance Basic Needs                                                                                | REG<br>REG<br>REG<br>REG<br>BC<br>KZOO                 |
| PRIORITY AREA: Barrier Removal/Food/S  American Red Cross of Southwest Michigan Catholic Family Services Community Action Agency Disability Network Southwest Michigan Family Enrichment Center Goodwill Industries of Southwestern Michigan Housing Resources Inc.                                                                                            | Addressing Community Emergencies The Ark Services for Youth Emergency Services — Basic Needs Independent Living Services Child Care Assistance Basic Needs HRI Barrier Removal                                                                                            | REG<br>REG<br>REG<br>BC<br>KZOO                        |
| PRIORITY AREA: Barrier Removal/Food/S  American Red Cross of Southwest Michigan Catholic Family Services Community Action Agency Disability Network Southwest Michigan Family Enrichment Center Goodwill Industries of Southwestern Michigan Housing Resources Inc. Ministry with Community                                                                    | Addressing Community Emergencies The Ark Services for Youth Emergency Services — Basic Needs Independent Living Services Child Care Assistance Basic Needs HRI Barrier Removal Resource Center and Drop-In Program                                                        | REG<br>REG<br>REG<br>REG<br>BC<br>KZOO<br>KZOO         |
| PRIORITY AREA: Barrier Removal/Food/S  American Red Cross of Southwest Michigan Catholic Family Services Community Action Agency Disability Network Southwest Michigan Family Enrichment Center Goodwill Industries of Southwestern Michigan Housing Resources Inc. Ministry with Community Portage Community Center                                           | Addressing Community Emergencies The Ark Services for Youth Emergency Services — Basic Needs Independent Living Services Child Care Assistance Basic Needs HRI Barrier Removal Resource Center and Drop-In Program Emergency Assistance Program                           | REG<br>REG<br>REG<br>REG<br>BC<br>KZOO<br>KZOO<br>KZOO |
| PRIORITY AREA: Barrier Removal/Food/S  American Red Cross of Southwest Michigan Catholic Family Services Community Action Agency Disability Network Southwest Michigan Family Enrichment Center Goodwill Industries of Southwestern Michigan Housing Resources Inc. Ministry with Community Portage Community Center Region 3B Area Agency on Aging (CareWell) | Addressing Community Emergencies The Ark Services for Youth Emergency Services — Basic Needs Independent Living Services Child Care Assistance Basic Needs HRI Barrier Removal Resource Center and Drop-In Program Emergency Assistance Program Removing Barriers for All | REG REG REG REG BC KZ00 KZ00 KZ00 KZ00 BC              |