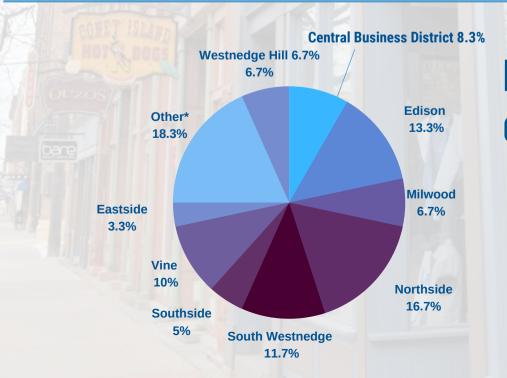

## Neighborhoods of Awarded Grantees

**Grantees**\*

\*Other indicates neighborhoods represented by one business (Arcadia, Colony Farm, Douglas) or two businesses (Knollwood, Oakland-Winchell, Oakwood, Stuart)