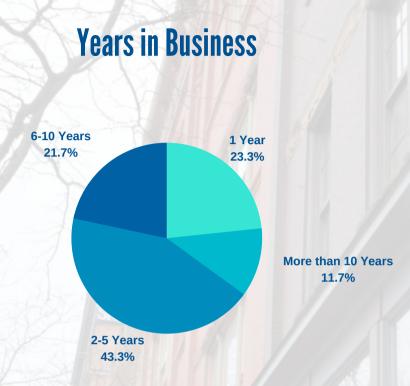

## **Additional Statistics**

2-5 Employees

1 Employee 11.7%

16.7%

The second

6-10 Employees

8.3%

0 Employees 63.3%

### **# of Employees**

**Business Type 2021 Sales** Proprietorship **Corporation 1.7%** 6.7% Partnership 1.7% \$250K to \$500K \$0 8.3% 8.3% \$100K to \$250K 15% \$1-\$20K 36.7% \$50K-\$100K 15% LLC 90% \$20K-\$50K 16.7%