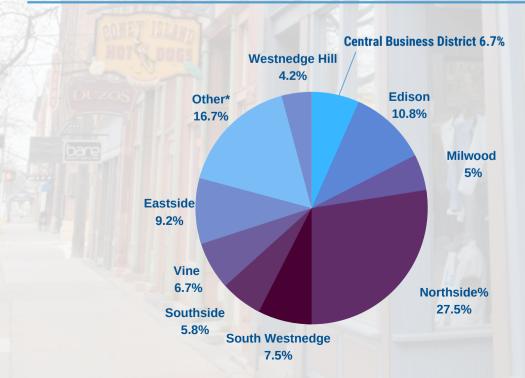

## Neighborhoods of Awarded Grantees

\*Other indicates neighborhoods represented by one business (Arcadia, Burke Acres, Colony Farm, Douglas, Parkview Hills, WMU); two businesses: (Westwood), or three businesses (Knollwood, Oakland-Winchell, Oakwood, Stuart,).