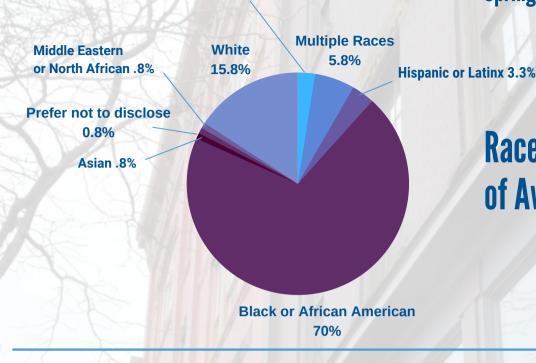

# Race/Ethnicity of Awarded Grantees\*

\*Data reflects race/ethnicity of first owner listed on application.

\*Data reflects gender of first owner listed on application.