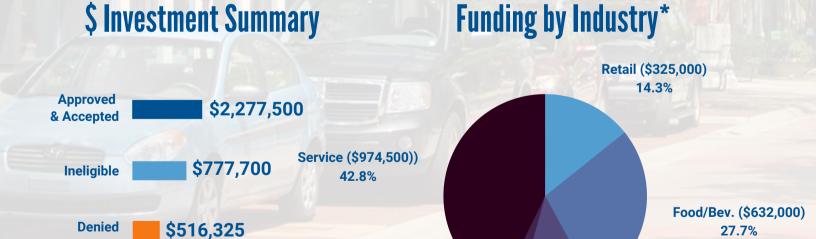

# **Small Business Loan Fund**

as of Dec. 14, 2022

| Total funding disbursed                                                         | \$2,277,500 |
|---------------------------------------------------------------------------------|-------------|
| # of Businesses Submitted                                                       | 182         |
| # of Businesses Approved and Accepted                                           | 122         |
| # of Businesses Pending Review                                                  | 6           |
| # of Businesses Denied                                                          | 14          |
| # of Businesses Ineligible                                                      | 31          |
| # of Businesses that Declined<br>(were approved but decided not to accept loan) | 9           |

Manufacturing (\$66,000)

2.9%

\*Includes businesses approved & accepted

Other (\$280,000)\*\* 12.3%

| Race/Ethnicity*                 | Funds Allocated<br>\$2,277,500 |          |                                                                                                                                                                                                                                                                                                                                                                                                                                                                                                                                                                                                                                                                                                                                                                                                                                                                                                                                                                                                                                                                                                                                                                                                                                                                                                                                                                                                                                                                                                                                                                                                                                                                                                                                                                                                                                                                                                                                                                                                                                                                                                                                | Borrowers<br>130 |  |
|---------------------------------|--------------------------------|----------|--------------------------------------------------------------------------------------------------------------------------------------------------------------------------------------------------------------------------------------------------------------------------------------------------------------------------------------------------------------------------------------------------------------------------------------------------------------------------------------------------------------------------------------------------------------------------------------------------------------------------------------------------------------------------------------------------------------------------------------------------------------------------------------------------------------------------------------------------------------------------------------------------------------------------------------------------------------------------------------------------------------------------------------------------------------------------------------------------------------------------------------------------------------------------------------------------------------------------------------------------------------------------------------------------------------------------------------------------------------------------------------------------------------------------------------------------------------------------------------------------------------------------------------------------------------------------------------------------------------------------------------------------------------------------------------------------------------------------------------------------------------------------------------------------------------------------------------------------------------------------------------------------------------------------------------------------------------------------------------------------------------------------------------------------------------------------------------------------------------------------------|------------------|--|
|                                 |                                |          |                                                                                                                                                                                                                                                                                                                                                                                                                                                                                                                                                                                                                                                                                                                                                                                                                                                                                                                                                                                                                                                                                                                                                                                                                                                                                                                                                                                                                                                                                                                                                                                                                                                                                                                                                                                                                                                                                                                                                                                                                                                                                                                                |                  |  |
|                                 | \$                             | <b>%</b> | #                                                                                                                                                                                                                                                                                                                                                                                                                                                                                                                                                                                                                                                                                                                                                                                                                                                                                                                                                                                                                                                                                                                                                                                                                                                                                                                                                                                                                                                                                                                                                                                                                                                                                                                                                                                                                                                                                                                                                                                                                                                                                                                              | %                |  |
| Asian                           | \$30,000                       | 1.3%     | 3                                                                                                                                                                                                                                                                                                                                                                                                                                                                                                                                                                                                                                                                                                                                                                                                                                                                                                                                                                                                                                                                                                                                                                                                                                                                                                                                                                                                                                                                                                                                                                                                                                                                                                                                                                                                                                                                                                                                                                                                                                                                                                                              | 2.3%             |  |
| Black or African American       | \$898,000                      | 39.4%    | 45                                                                                                                                                                                                                                                                                                                                                                                                                                                                                                                                                                                                                                                                                                                                                                                                                                                                                                                                                                                                                                                                                                                                                                                                                                                                                                                                                                                                                                                                                                                                                                                                                                                                                                                                                                                                                                                                                                                                                                                                                                                                                                                             | 34.6%            |  |
| Black and Hispanic              | \$10,000                       | .4%      | 1                                                                                                                                                                                                                                                                                                                                                                                                                                                                                                                                                                                                                                                                                                                                                                                                                                                                                                                                                                                                                                                                                                                                                                                                                                                                                                                                                                                                                                                                                                                                                                                                                                                                                                                                                                                                                                                                                                                                                                                                                                                                                                                              | .8%              |  |
| Hispanic or Latinx              | \$46,000                       | 2.0%     | 3                                                                                                                                                                                                                                                                                                                                                                                                                                                                                                                                                                                                                                                                                                                                                                                                                                                                                                                                                                                                                                                                                                                                                                                                                                                                                                                                                                                                                                                                                                                                                                                                                                                                                                                                                                                                                                                                                                                                                                                                                                                                                                                              | 2.3%             |  |
| Middle Eastern or North African | \$35,000                       | 1.5%     | 2                                                                                                                                                                                                                                                                                                                                                                                                                                                                                                                                                                                                                                                                                                                                                                                                                                                                                                                                                                                                                                                                                                                                                                                                                                                                                                                                                                                                                                                                                                                                                                                                                                                                                                                                                                                                                                                                                                                                                                                                                                                                                                                              | 1.5%             |  |
| Prefer Not to Answer            | \$237,000                      | 10.4%    | 12                                                                                                                                                                                                                                                                                                                                                                                                                                                                                                                                                                                                                                                                                                                                                                                                                                                                                                                                                                                                                                                                                                                                                                                                                                                                                                                                                                                                                                                                                                                                                                                                                                                                                                                                                                                                                                                                                                                                                                                                                                                                                                                             | 9.2%             |  |
| White                           | \$1,021,500                    | 44.9%    | 64                                                                                                                                                                                                                                                                                                                                                                                                                                                                                                                                                                                                                                                                                                                                                                                                                                                                                                                                                                                                                                                                                                                                                                                                                                                                                                                                                                                                                                                                                                                                                                                                                                                                                                                                                                                                                                                                                                                                                                                                                                                                                                                             | 49.2%            |  |
|                                 | -LAZE T - CALLED               |          | No. of the last of |                  |  |