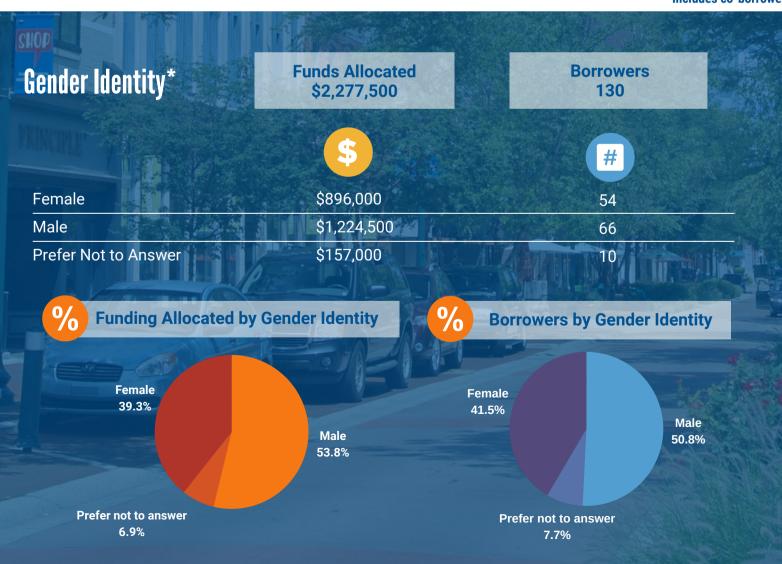

Manufacturing (\$66,000)

2.9%

\*Includes businesses approved & accepted

Other (\$280,000)\*\* 12.3%

| Race/Ethnicity*                 | Funds Allocated<br>\$2,277,500 |          |                                                                                                                                                                                                                                                                                                                                                                                                                                                                                                                                                                                                                                                                                                                                                                                                                                                                                                                                                                                                                                                                                                                                                                                                                                                                                                                                                                                                                                                                                                                                                                                                                                                                                                                                                                                                                                                                                                                                                                                                                                                                                                                                | Borrowers<br>130 |  |
|---------------------------------|--------------------------------|----------|--------------------------------------------------------------------------------------------------------------------------------------------------------------------------------------------------------------------------------------------------------------------------------------------------------------------------------------------------------------------------------------------------------------------------------------------------------------------------------------------------------------------------------------------------------------------------------------------------------------------------------------------------------------------------------------------------------------------------------------------------------------------------------------------------------------------------------------------------------------------------------------------------------------------------------------------------------------------------------------------------------------------------------------------------------------------------------------------------------------------------------------------------------------------------------------------------------------------------------------------------------------------------------------------------------------------------------------------------------------------------------------------------------------------------------------------------------------------------------------------------------------------------------------------------------------------------------------------------------------------------------------------------------------------------------------------------------------------------------------------------------------------------------------------------------------------------------------------------------------------------------------------------------------------------------------------------------------------------------------------------------------------------------------------------------------------------------------------------------------------------------|------------------|--|
|                                 |                                |          |                                                                                                                                                                                                                                                                                                                                                                                                                                                                                                                                                                                                                                                                                                                                                                                                                                                                                                                                                                                                                                                                                                                                                                                                                                                                                                                                                                                                                                                                                                                                                                                                                                                                                                                                                                                                                                                                                                                                                                                                                                                                                                                                |                  |  |
|                                 | \$                             | <b>%</b> | #                                                                                                                                                                                                                                                                                                                                                                                                                                                                                                                                                                                                                                                                                                                                                                                                                                                                                                                                                                                                                                                                                                                                                                                                                                                                                                                                                                                                                                                                                                                                                                                                                                                                                                                                                                                                                                                                                                                                                                                                                                                                                                                              | %                |  |
| Asian                           | \$30,000                       | 1.3%     | 3                                                                                                                                                                                                                                                                                                                                                                                                                                                                                                                                                                                                                                                                                                                                                                                                                                                                                                                                                                                                                                                                                                                                                                                                                                                                                                                                                                                                                                                                                                                                                                                                                                                                                                                                                                                                                                                                                                                                                                                                                                                                                                                              | 2.3%             |  |
| Black or African American       | \$898,000                      | 39.4%    | 45                                                                                                                                                                                                                                                                                                                                                                                                                                                                                                                                                                                                                                                                                                                                                                                                                                                                                                                                                                                                                                                                                                                                                                                                                                                                                                                                                                                                                                                                                                                                                                                                                                                                                                                                                                                                                                                                                                                                                                                                                                                                                                                             | 34.6%            |  |
| Black and Hispanic              | \$10,000                       | .4%      | 1                                                                                                                                                                                                                                                                                                                                                                                                                                                                                                                                                                                                                                                                                                                                                                                                                                                                                                                                                                                                                                                                                                                                                                                                                                                                                                                                                                                                                                                                                                                                                                                                                                                                                                                                                                                                                                                                                                                                                                                                                                                                                                                              | .8%              |  |
| Hispanic or Latinx              | \$46,000                       | 2.0%     | 3                                                                                                                                                                                                                                                                                                                                                                                                                                                                                                                                                                                                                                                                                                                                                                                                                                                                                                                                                                                                                                                                                                                                                                                                                                                                                                                                                                                                                                                                                                                                                                                                                                                                                                                                                                                                                                                                                                                                                                                                                                                                                                                              | 2.3%             |  |
| Middle Eastern or North African | \$35,000                       | 1.5%     | 2                                                                                                                                                                                                                                                                                                                                                                                                                                                                                                                                                                                                                                                                                                                                                                                                                                                                                                                                                                                                                                                                                                                                                                                                                                                                                                                                                                                                                                                                                                                                                                                                                                                                                                                                                                                                                                                                                                                                                                                                                                                                                                                              | 1.5%             |  |
| Prefer Not to Answer            | \$237,000                      | 10.4%    | 12                                                                                                                                                                                                                                                                                                                                                                                                                                                                                                                                                                                                                                                                                                                                                                                                                                                                                                                                                                                                                                                                                                                                                                                                                                                                                                                                                                                                                                                                                                                                                                                                                                                                                                                                                                                                                                                                                                                                                                                                                                                                                                                             | 9.2%             |  |
| White                           | \$1,021,500                    | 44.9%    | 64                                                                                                                                                                                                                                                                                                                                                                                                                                                                                                                                                                                                                                                                                                                                                                                                                                                                                                                                                                                                                                                                                                                                                                                                                                                                                                                                                                                                                                                                                                                                                                                                                                                                                                                                                                                                                                                                                                                                                                                                                                                                                                                             | 49.2%            |  |
|                                 | -LAZE T - CALLED               |          | No. of the last of |                  |  |

\*Includes co-borrowers